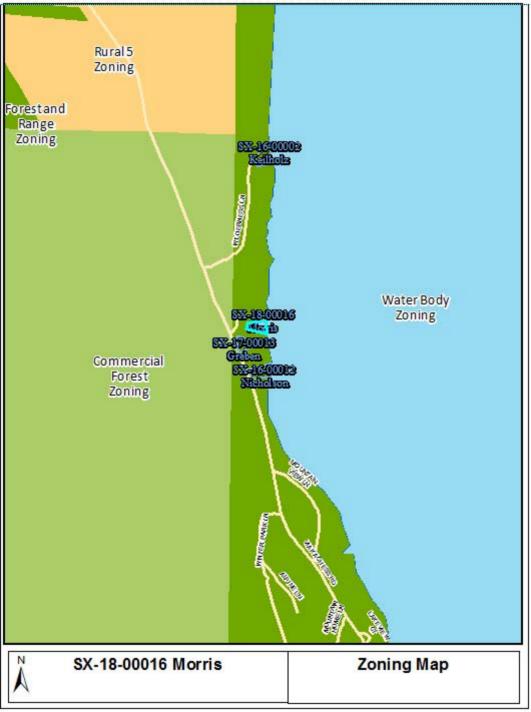

### Land & Zoning

Lot size:

0.28 a

Land use:

**Rural Working** 

Zoning:

Forest and Range

Setback: Front:

25 2 VA-18-0001

Setback: Side:

10

Setback: Rear:

10

Site plan must show setbacks from all property lines to the proposed development or the setbacks from all property lines. Please see above for setbacks for your parcel. These setbacks are the minimum requirement for structure placement in relation to property lines. Please make sure these are marked on the site plan used for building permit submittal.

Subject:

Morris Zoning Setback Variance (VA-18-00001)

Pursuant to RCW 36.70B.130 and KCC 15A.06, notice is hereby given that Kittitas County Community Development Services approves the Zoning Setback Variance for Mr. Morris, landowner, to reduce a front yard setback of 25 feet to 2 feet. The site is located off of Summer Park Ct. in Section 17,T 21 N, R13 E,WM parcel 546835. Assessor map number 21-13-17051-0028.