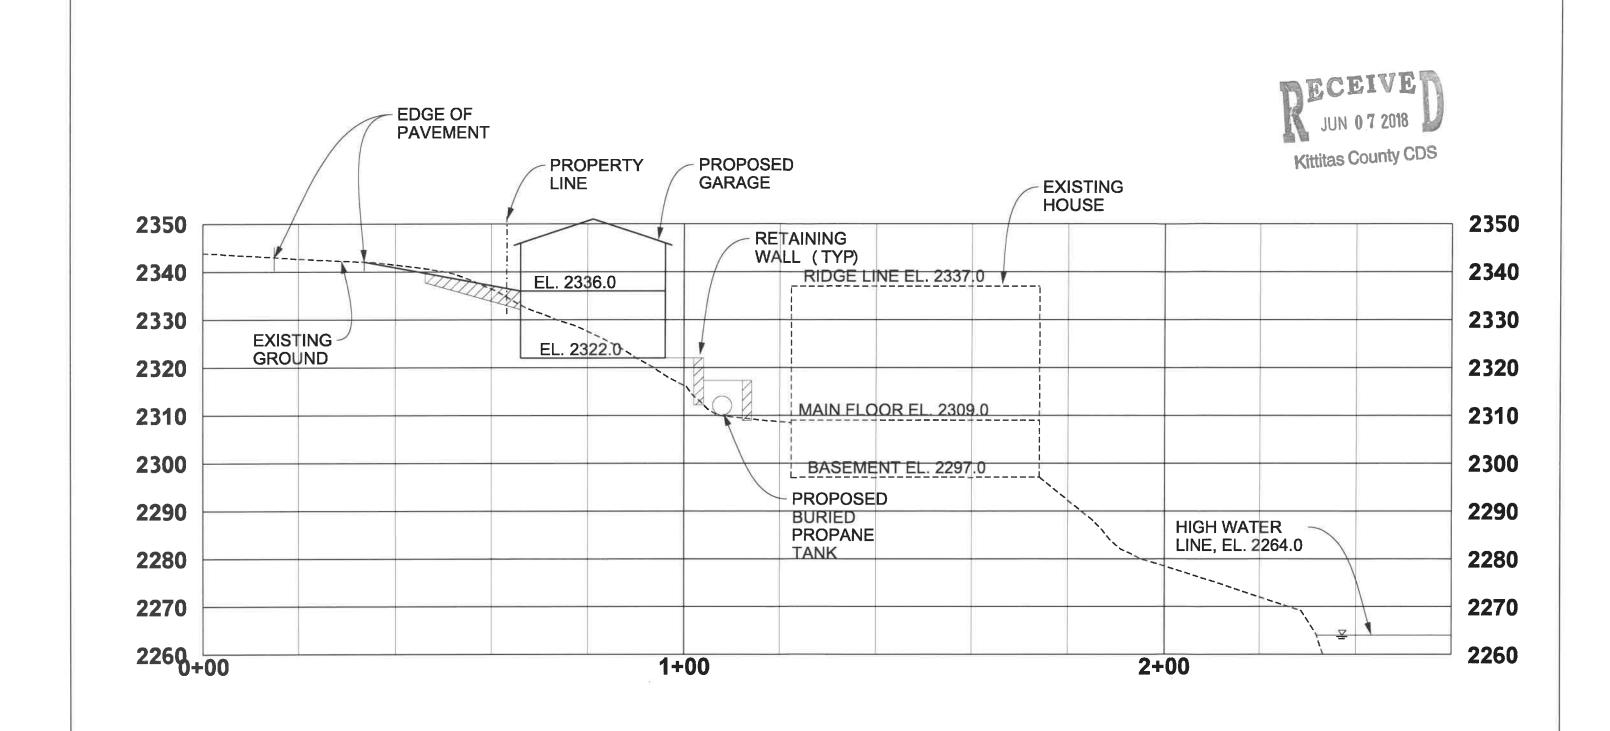

#### **Project Description**

| 1. | Briefly summarize the purpose of the project:                                               |                                                            |                                                                                                                                                                                                                                               |  |  |  |  |
|----|---------------------------------------------------------------------------------------------|------------------------------------------------------------|-----------------------------------------------------------------------------------------------------------------------------------------------------------------------------------------------------------------------------------------------|--|--|--|--|
|    | CONSTRUCT H 30 X30                                                                          | o GARAGE                                                   |                                                                                                                                                                                                                                               |  |  |  |  |
| 2. | What is the primary use of the project (                                                    | (e.g. Resident                                             | ial, Commercial, Public, Recreation)?                                                                                                                                                                                                         |  |  |  |  |
| 3. | What is the specific use of the project (c                                                  |                                                            | nily home, subdivision, boat launch, restoration project)?                                                                                                                                                                                    |  |  |  |  |
| 4. | Fair Market Value of the project, inclu                                                     | ding material                                              | s, labor, machine rentals, etc                                                                                                                                                                                                                |  |  |  |  |
| 5. | Anticipated start and end dates of proje                                                    | ect constructi                                             | on: Start .Tuly 2018 End Sept 2019                                                                                                                                                                                                            |  |  |  |  |
|    |                                                                                             | <u>Authoriz</u>                                            | ation                                                                                                                                                                                                                                         |  |  |  |  |
|    | with the information contained in this app<br>is true, complete, and accurate. I further of | lication, and the<br>certify that I post<br>application is | e activities described herein. I certify that I am familiar nat to the best of my knowledge and belief such information ossess the authority to undertake the proposed activities. I made, the right to enter the above-described location to |  |  |  |  |
|    | rrespondence and notices will be transmitt<br>tact person, as applicable.                   | ed to the Lan                                              | d Owner of Record and copies sent to the authorized agen                                                                                                                                                                                      |  |  |  |  |
|    | ure of Authorized Agent: UIRED if indicated on application)                                 |                                                            | Date:                                                                                                                                                                                                                                         |  |  |  |  |
| X  |                                                                                             |                                                            |                                                                                                                                                                                                                                               |  |  |  |  |
|    | cure of Land Owner of Record ired for application submittal):                               | Date:                                                      |                                                                                                                                                                                                                                               |  |  |  |  |
| X_ | lerry & Mores                                                                               |                                                            | 6/4/2018                                                                                                                                                                                                                                      |  |  |  |  |

Subject:

Morris Zoning Setback Variance (VA-18-00001)

Pursuant to RCW 36.70B.130 and KCC 15A.06, notice is hereby given that Kittitas County Community Development Services approves the Zoning Setback Variance for Mr. Morris, landowner, to reduce a front yard setback of 25 feet to 2 feet. The site is located off of Summer Park Ct. in Section 17,T 21 N, R13 E,WM parcel 546835. Assessor map number 21-13-17051-0028.