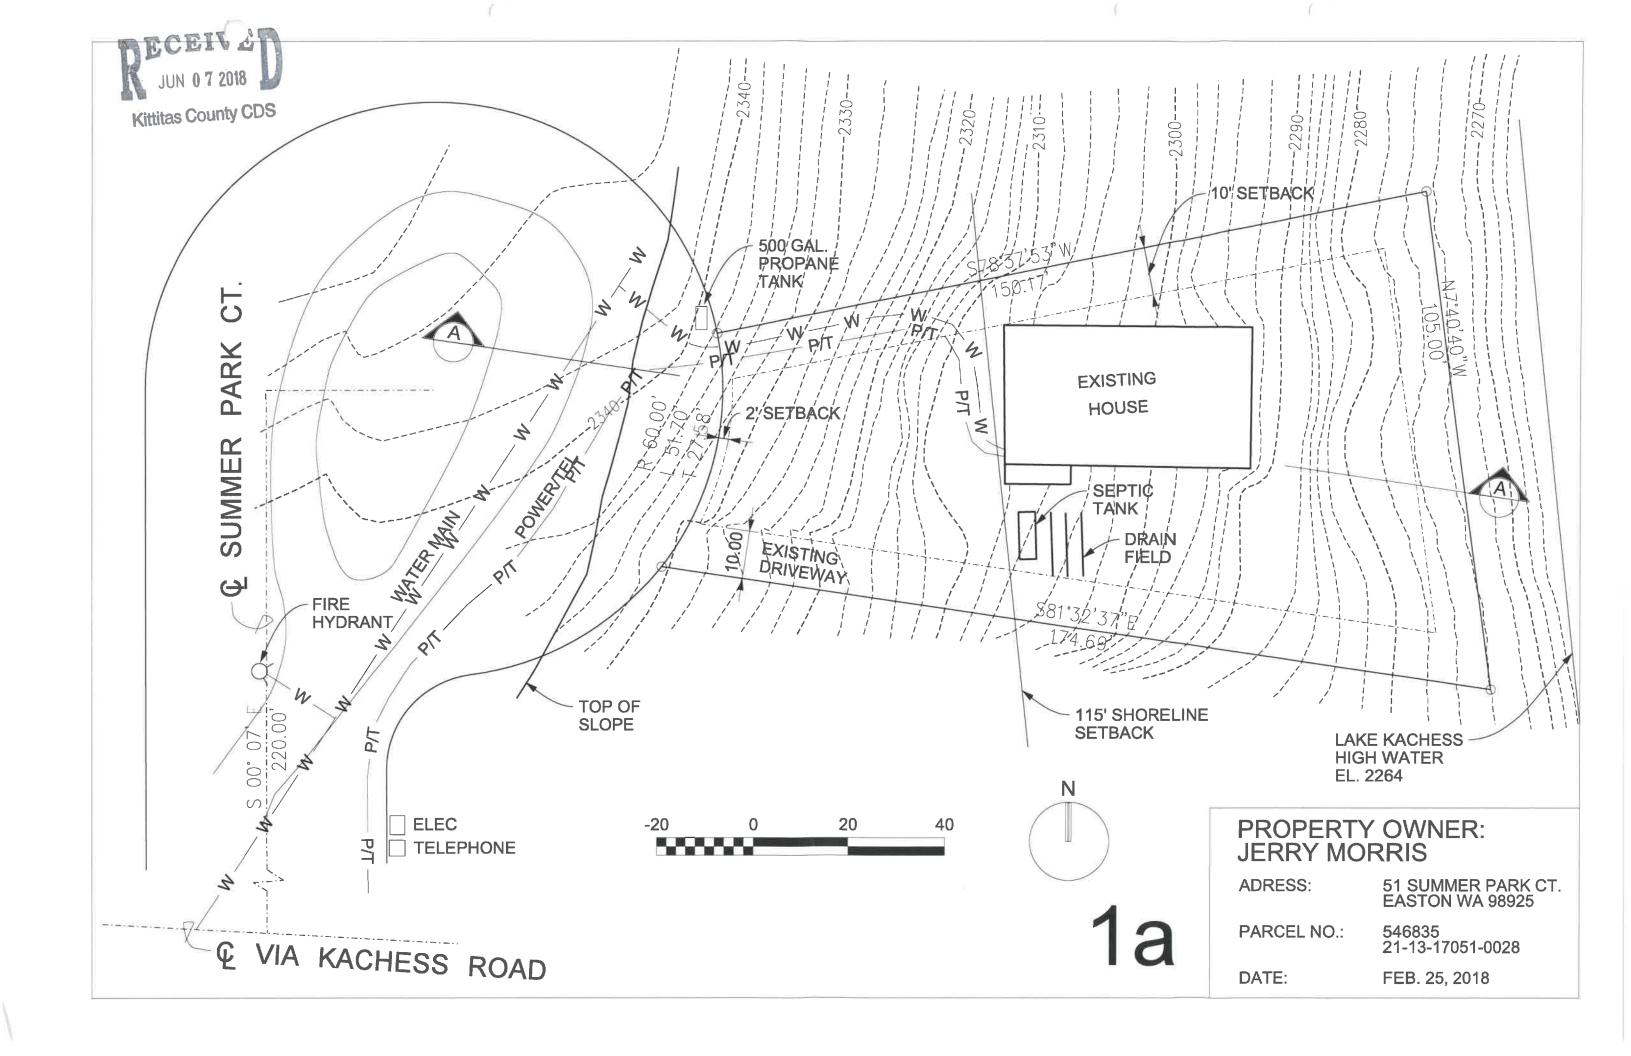

25 2 VA-18-0001

Setback: Side:

10

Setback: Rear:

10

Site plan must show setbacks from all property lines to the proposed development or the setbacks from all property lines. Please see above for setbacks for your parcel. These setbacks are the minimum requirement for structure placement in relation to property lines. Please make sure these are marked on the site plan used for building permit submittal.

Subject:

Morris Zoning Setback Variance (VA-18-00001)

Pursuant to RCW 36.70B.130 and KCC 15A.06, notice is hereby given that Kittitas County Community Development Services approves the Zoning Setback Variance for Mr. Morris, landowner, to reduce a front yard setback of 25 feet to 2 feet. The site is located off of Summer Park Ct. in Section 17,T 21 N, R13 E,WM parcel 546835. Assessor map number 21-13-17051-0028.